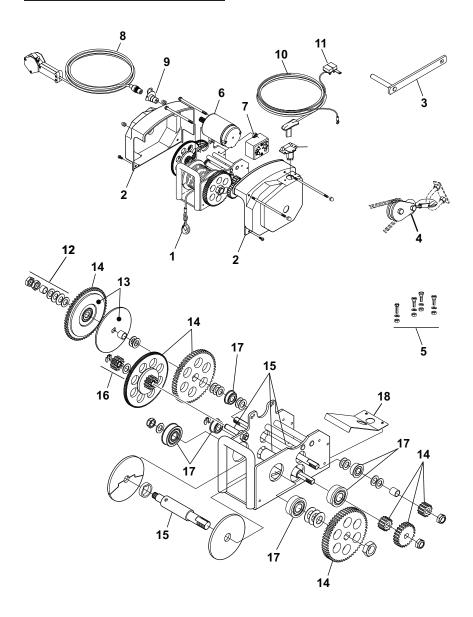

## REPLACEMENT PARTS LIST

pw915501

## POWERWINCH WWW tessions next BOAT TRAILER WINCH

| Item | Description | Description             | Notes |
|------|-------------|-------------------------|-------|
| 1    | P7188800AJ  | Cable Assy, 7/32" x 40' |       |
| 2    | R001304     | Cover Kit               | 1     |
| 3    | P5594700AJ  | Emergency Hand Crank    |       |
| 4    | P7904300AJ  | Pulley Block Kit        |       |
| 5    | P7700000AJ  | Quick Mount Kit         |       |
| 6    | R001310     | Motor Assy              |       |
| 7    | R001487     | Relay Module            | 1     |
| 8    | R001305     | Remote Control Assy     |       |
| 9    | R001309     | Socket Kit              |       |
| 10   | P7830201AJ  | Power Harness           |       |
| 11   | P7837300AJ  | Circuit Breaker, 60amp  |       |
| 12   | R001298     | Clutch Washer Kit       |       |
| 13   | R001297     | Clutch Pad Kit          |       |
| 14   | R001303     | Gear Kit                |       |
| 15   | R001306     | Shaft Kit               |       |
| 16   | R001299     | Locking Gear Kit        |       |
| 17   | R001289     | Bearing Kit             |       |
| 18   | R001288     | Level Wind Kit          | 1     |
| 19   | R001486     | Fastener Kit            | 2     |

Notes: 1. Fasteners are included with kit.

2. Fasteners and washers not indexed on illustration are part of the fastener kit (item 19).