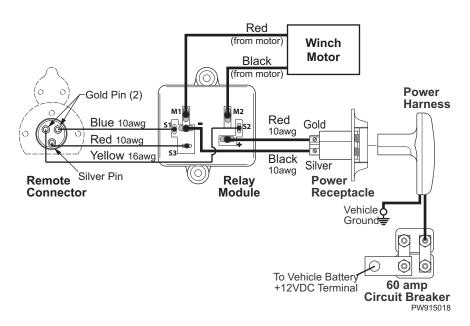

## **TROUBLESHOOTING GUIDE**

| TROUBLESHOOTING GUIDE                                                                                                                                                                                                  |                                                                                                                                                                      |                           |      |                                                                  |                                                    |  |  |  |
|------------------------------------------------------------------------------------------------------------------------------------------------------------------------------------------------------------------------|----------------------------------------------------------------------------------------------------------------------------------------------------------------------|---------------------------|------|------------------------------------------------------------------|----------------------------------------------------|--|--|--|
| WINCH DOES NOT OPERATE                                                                                                                                                                                                 |                                                                                                                                                                      |                           |      |                                                                  |                                                    |  |  |  |
| A.                                                                                                                                                                                                                     | Confirm power to winch 1. Check vehicle battery is fully charged 2. Confirm connections are for tight & clean. 3. Check wires are worn or bare that may cause shorts |                           |      |                                                                  | Correct as required.                               |  |  |  |
| B.                                                                                                                                                                                                                     | Check circuit breaker at battery                                                                                                                                     |                           |      |                                                                  |                                                    |  |  |  |
|                                                                                                                                                                                                                        | Bypass circuit breaker and test winch.  Does the winch run?                                                                                                          |                           |      | YES                                                              | breaker is bad, replace.                           |  |  |  |
|                                                                                                                                                                                                                        | NOTICE                                                                                                                                                               | Do not operate the w      | inch | No                                                               | Reconnect circuit breaker. Contact your authorized |  |  |  |
|                                                                                                                                                                                                                        | without the circuit breaker. Removing the CB from the circuit is ONLY for testing.                                                                                   |                           |      |                                                                  |                                                    |  |  |  |
| LOAD SLIPS                                                                                                                                                                                                             |                                                                                                                                                                      |                           |      |                                                                  |                                                    |  |  |  |
| The winch is equipped with a friction brake that hold the load when the power is off. The brake requires adjustment if the load creeps while the power is off or if the brake slips while powering the load in or out. |                                                                                                                                                                      |                           |      |                                                                  |                                                    |  |  |  |
| Α.                                                                                                                                                                                                                     | Load slips duri                                                                                                                                                      | ng retrieval              |      | Thrust washers and thrust bearings are worn or deformed. Replace |                                                    |  |  |  |
| B.                                                                                                                                                                                                                     | Load slips bac                                                                                                                                                       | k after boat is retrieved |      | Clutch bearing inside the 120 gear has failed. Replace gear assy |                                                    |  |  |  |
| C.                                                                                                                                                                                                                     | Check clutch li                                                                                                                                                      |                           |      |                                                                  |                                                    |  |  |  |
|                                                                                                                                                                                                                        | The clutch lining is located on the 120 tooth gear under the LH (clutch side) of the case. Ensure that the clutch is clean free of grease.                           |                           |      | worn or damaged, replace the 120                                 |                                                    |  |  |  |